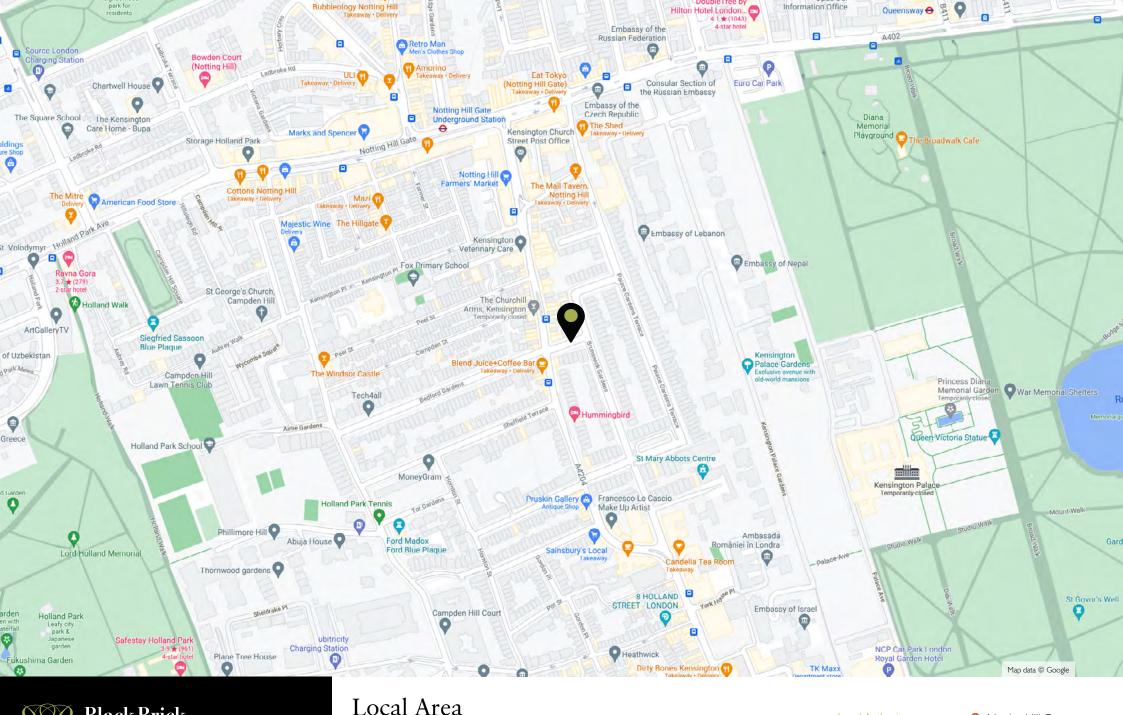

## Local Area

Berkeley Gardens is a beautiful tree lined street running between Kensington Church Street and Brunswick Gardens. The 265 acres of Kensington Gardens are less than a 10 minute walk away, whilst Notting Hill Gate is less than 5 minutes.