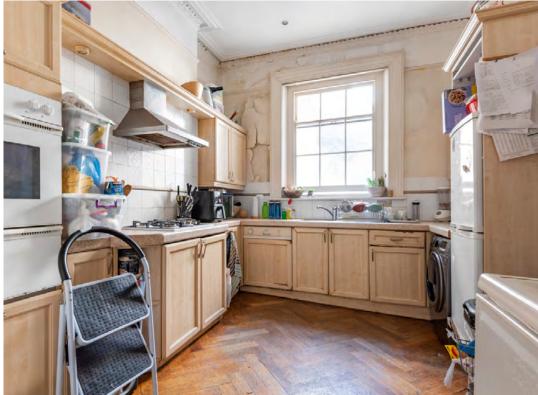

## **Key Features**

An unmodernised freehold building comprising an upper maisonette on the ground, 1st, 2nd and 3rd floors and a self contained two bedroom apartment on the lower ground floor.

- 2677 square feet
- Requires complete renovation
- Superb location in Kensington