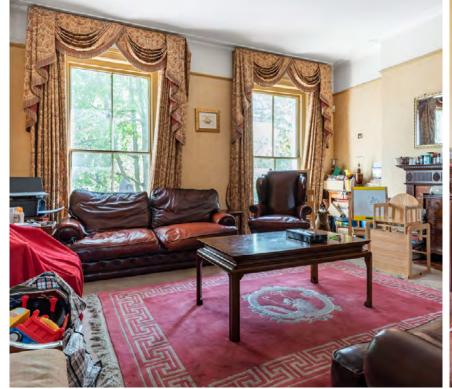

## **Key Features**

An unmodernised freehold building comprising an upper maisonette on the ground, 1st, 2nd and 3rd floors and a self contained two bedroom apartment on the lower ground floor.

- 2677 square feet
- Requires complete renovation
- Superb location in Kensington