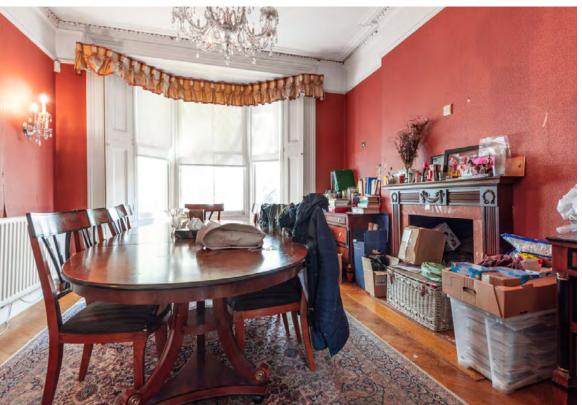

## **Key Features**

An unmodernised freehold building comprising an upper maisonette on the ground, 1st, 2nd and 3rd floors and a self contained two bedroom apartment on the lower ground floor.

- 2677 square feet
- Requires complete renovation
- Superb location in Kensington