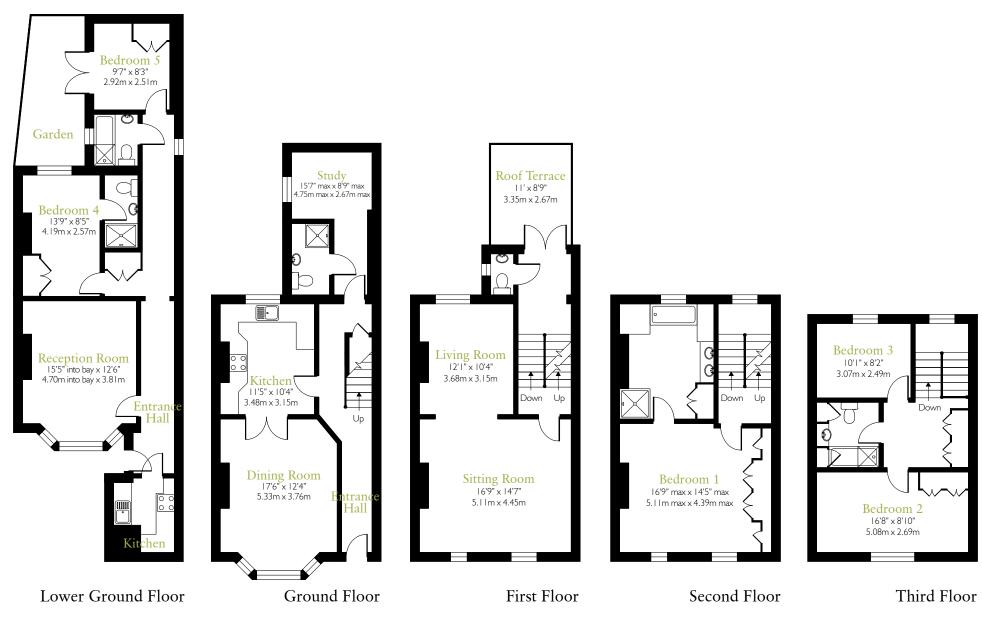

## **Key Features**

An unmodernised freehold building comprising an upper maisonette on the ground, 1st, 2nd and 3rd floors and a self contained two bedroom apartment on the lower ground floor.

- 2677 square feet
- Requires complete renovation
- Superb location in Kensington